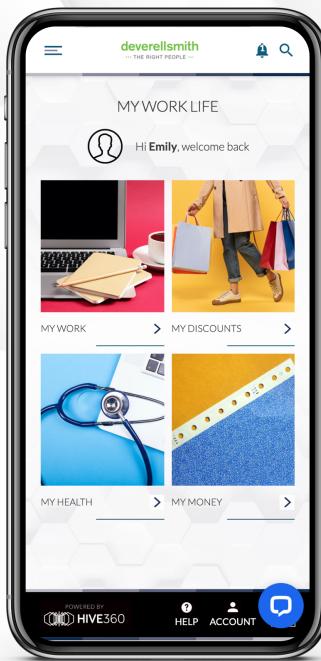

## What's inside your Pay & Benefits app:

## MY WORK

#### Supporting career advancement

'My Training' easy access to a wide range of free online courses to aid with upskilling and self development

'My Work Documents' important work documents all stored in one place

### MY HEALTH

#### Supporting happier, healthier people

'My Personal Doctor' 24/7 telephone access to an NHS approved GP

> 'My Health Advice' a wealth of resources available including a full health MOT

'My Carer Support' vital resource of telephone advice and online guidance to help primary carers

#### MY DISCOUNTS

#### Making money go further

'My Shopping Discounts' access to hundreds of online and high street retailers

'My Mobile Phone Discounts' competitive discounts for the latest mobile models

'My Gym Discounts' access to discounts for a huge range of gyms

'My Insurance Discounts' vital insurance policies discounted

#### MY MONEY

#### Making pay & pension more visible

'My Payslips' quick and easy access to payslips - available at the click of a button

'My Pension' a simple and user friendly pension dashboard with real time visibility of pension performance

'My Pay Documents' important pay documents all stored in one place